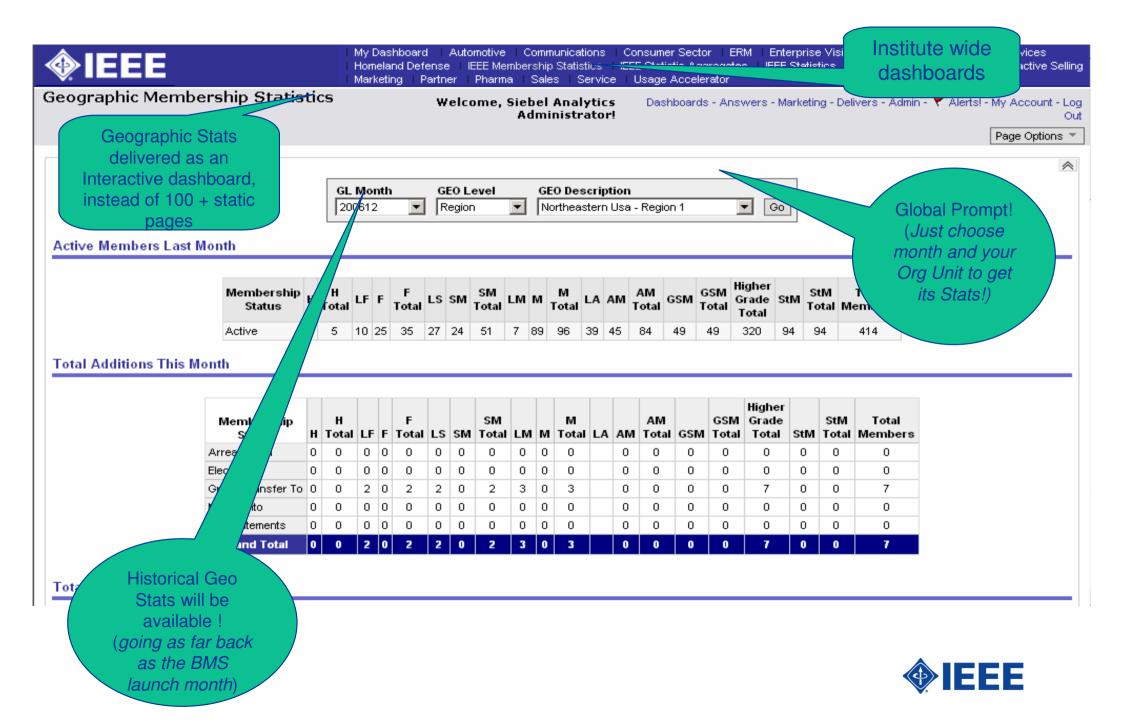

# **BMS Analytics (SAMleee)**

- Enhanced Graphical User Interface
- View multiple representations of same information in one report (e.g., data & graphics)
- See membership statistics, month to month and year to year
- User will also be able to format his/her own dashboard for personal preference
- Data to be refreshed three times a week and no refresh down time
- All data available currently in SAMleee will be available in BMS

### **Analytics – Dashboard Concept**