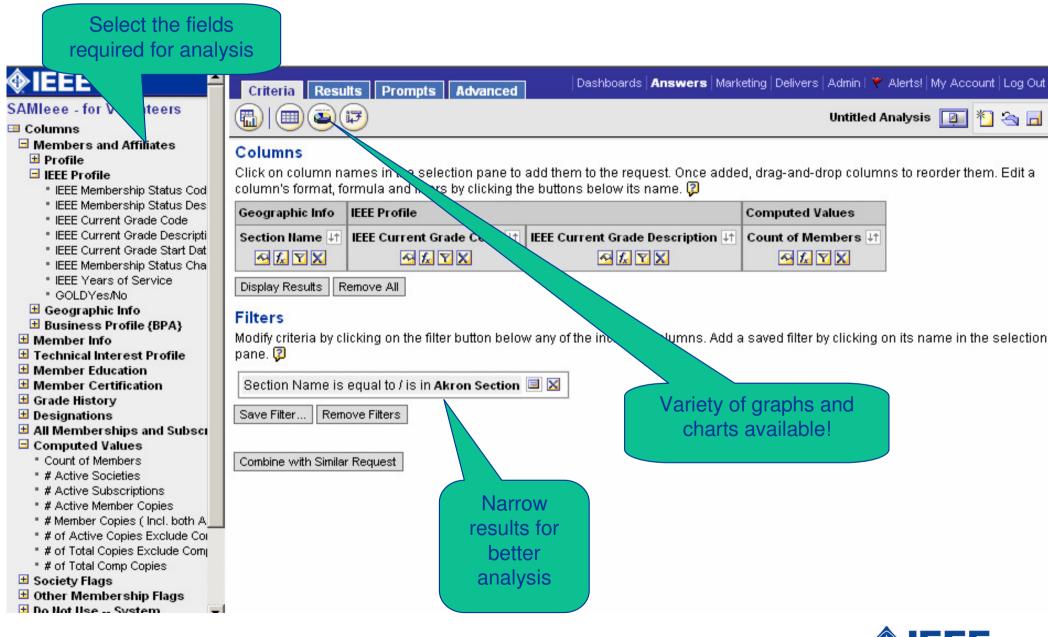

# **BMS Analytics (SAMleee)**

- Enhanced Graphical User Interface
- View multiple representations of same information in one report (e.g., data & graphics)
- See membership statistics, month to month and year to year
- User will also be able to format his/her own dashboard for personal preference
- Data to be refreshed three times a week and no refresh down time
- All data available currently in SAMleee will be available in BMS

### **Analytics-Data & Graphics Options**