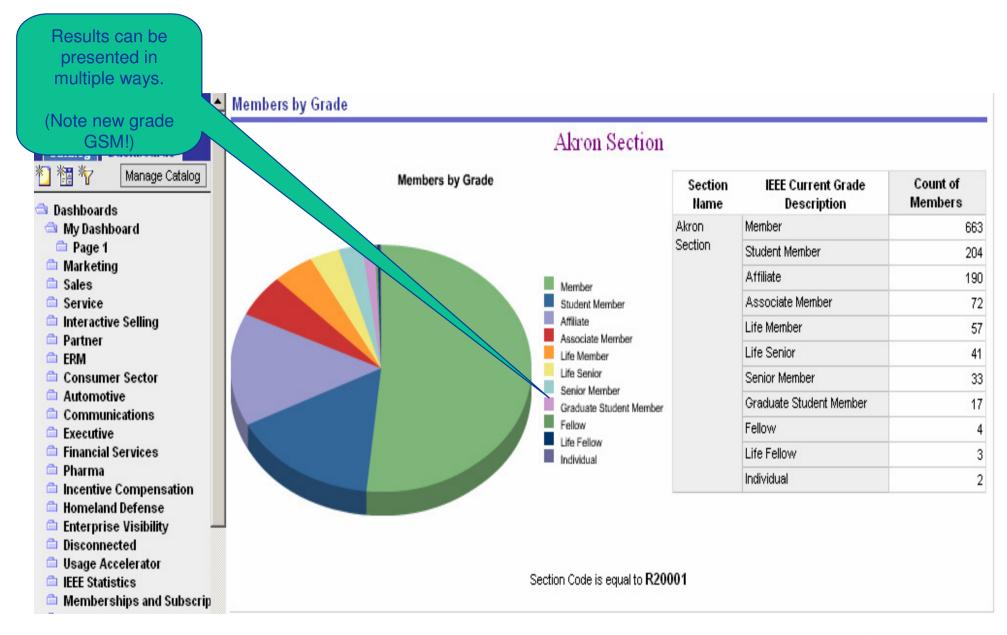

# **BMS Analytics (SAMleee)**

- Enhanced Graphical User Interface
- View multiple representations of same information in one report (e.g., data & graphics)
- See membership statistics, month to month and year to year
- User will also be able to format his/her own dashboard for personal preference
- Data to be refreshed three times a week and no refresh down time
- All data available currently in SAMleee will be available in BMS

### **Analytics-Data & Graphics Options**