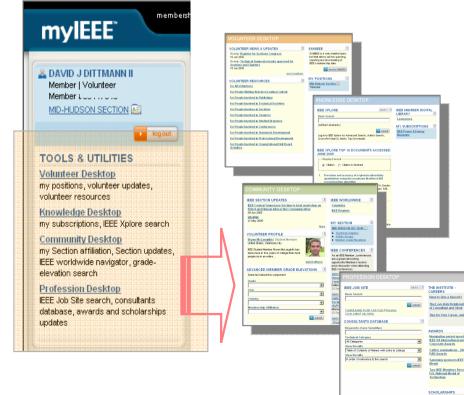

# **myIEEE**<sup>\*</sup>

| mylEEE <sup>*</sup>                                                                                                                                                                                                                                         | ● IEEE (Google) ● IEEE (Ultrasseek)                                                                                                                                                                                                                                                                                                                                                                                                                                                                                                                                                                                                                                                                                                                                                                                                                                                                                                                                                                                                                                                                                                                                                                                                                                                                                                                                                                                                                                                                                                                                                                                                                                                                                                                                                                                                                                                                                                                                                                                                                                                                                       | IEEI<br>Search 20                                                                                                                            |
|-------------------------------------------------------------------------------------------------------------------------------------------------------------------------------------------------------------------------------------------------------------|---------------------------------------------------------------------------------------------------------------------------------------------------------------------------------------------------------------------------------------------------------------------------------------------------------------------------------------------------------------------------------------------------------------------------------------------------------------------------------------------------------------------------------------------------------------------------------------------------------------------------------------------------------------------------------------------------------------------------------------------------------------------------------------------------------------------------------------------------------------------------------------------------------------------------------------------------------------------------------------------------------------------------------------------------------------------------------------------------------------------------------------------------------------------------------------------------------------------------------------------------------------------------------------------------------------------------------------------------------------------------------------------------------------------------------------------------------------------------------------------------------------------------------------------------------------------------------------------------------------------------------------------------------------------------------------------------------------------------------------------------------------------------------------------------------------------------------------------------------------------------------------------------------------------------------------------------------------------------------------------------------------------------------------------------------------------------------------------------------------------------|----------------------------------------------------------------------------------------------------------------------------------------------|
| OHN W DAY Associate Member 741594038 PPINCETONERINALJERSEY Storion (c)  TOOLS & UTILITIES                                                                                                                                                                   | Indext Press         Instant         Instant <thinstant< th=""></thinstant<>                                                                                                                                                                                                                                                                                                                                                                                                                                                                                                                                                                                                                                                                                                                                                              | 44 Wolunteering with IEEE<br>renated a perinated<br>That Have<br>endured for a b<br>decades.<br>War money<br>war money<br>war money          |
| Knowledge Desktop<br>mySubscriptions, search IEEE Xplore                                                                                                                                                                                                    | myMEMBERSHIPS 2                                                                                                                                                                                                                                                                                                                                                                                                                                                                                                                                                                                                                                                                                                                                                                                                                                                                                                                                                                                                                                                                                                                                                                                                                                                                                                                                                                                                                                                                                                                                                                                                                                                                                                                                                                                                                                                                                                                                                                                                                                                                                                           | SPECTRUM                                                                                                                                     |
| Community Desiston<br>mySocials, Section updates, EEE<br>worldwide, upcorring conferences,<br>saarch ad-anced Meniber grade<br>elevations<br>Profession Desiston<br>Search 18EE Job Ste and Consultants<br>Debabase, EEE awards and<br>scholarships updates | EEEE Engineering Management Society<br>Hext Conference:<br>06 Dec. 600 bec.2006 (Bangalore, Inda<br>2006) Ist Networking Conference on Diate<br>Internation Management (ICDM)<br>29 Jul - 01 Aug 2007 (Lost Pres, TK, US<br>2007; EEE International Engineering Management<br>Conference - 24 2007 (LIMS)                                                                                                                                                                                                                                                                                                                                                                                                                                                                                                                                                                                                                                                                                                                                                                                                                                                                                                                                                                                                                                                                                                                                                                                                                                                                                                                                                                                                                                                                                                                                                                                                                                                                                                                                                                                                                 | Crowning the Clean Tech Stars<br>Blood Test<br>Electric Cars For Enlightened Stars<br>more headines<br>Institute 2                           |
| MEMBERSHIP MANAGER                                                                                                                                                                                                                                          | more conferences                                                                                                                                                                                                                                                                                                                                                                                                                                                                                                                                                                                                                                                                                                                                                                                                                                                                                                                                                                                                                                                                                                                                                                                                                                                                                                                                                                                                                                                                                                                                                                                                                                                                                                                                                                                                                                                                                                                                                                                                                                                                                                          | New Publication Explains IEEE Benefits<br>Student Members Share Ideas at                                                                     |
| Update Profile<br>Postal address, e-mail address, phone<br>and fac numbers, mailing list<br>preferences or credit card information.                                                                                                                         | SERVICE ADVISOR 2<br>My Technical Interest Profile (TIP):                                                                                                                                                                                                                                                                                                                                                                                                                                                                                                                                                                                                                                                                                                                                                                                                                                                                                                                                                                                                                                                                                                                                                                                                                                                                                                                                                                                                                                                                                                                                                                                                                                                                                                                                                                                                                                                                                                                                                                                                                                                                 | Leaders Summit<br>Women in Engineering<br>Addressing the Blas                                                                                |
| Add Services<br>Join a Society or Standards<br>increbership, add publications, and<br>additoral Member options.<br>Renister Update Email Alias<br>Identify sourself as part of the IEEE<br>community with an IEEE Email Alias with                          | YEHICLERY ILLERY I | IEEE STANDARDS NEWS 2<br>IEEE BEGINS REVISION OF LAPTOP<br>BATTERY STANDARD<br>IEEE REVISES TEST STANDARD FOR<br>FLECTROMINGENTIC SHIFT DUNG |

#### <u>2006</u>

- Aug Integration of IEEE.tv module
- Dec Profession Desktop
  - IEEE Job Site RSS feed of featured job listings
  - Mentoring Program
  - Career Navigator

#### 2007 Plan (to date)

- OU Management System
  - Announcements
  - Calendars
  - Volunteer Desktop Upgrade
- Online Membership Directory
- RSS Reader / Feeds
- User satisfaction survey
- "myIEEE 2.0" requirements gathering